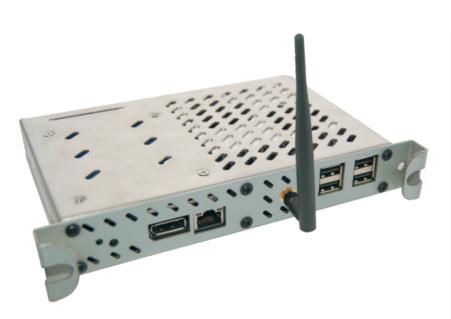

## S00B-AD1IC4110

OPS Built-in controller

Rear I/O

80 Pin Port

## **Detail Specification**

Product Line Low power

Platform Processor: Intel Core i5-2510E 2.50GHz

**GPU** Build-in CPU

Ethernet Intel 82579 10/100/1000Mbps

Rear I/O 4xUSB2.0,1xDP 1xRJ45, 80 Pin Port

Memory 4GB 1333MHZ SO-DIMM DDR3