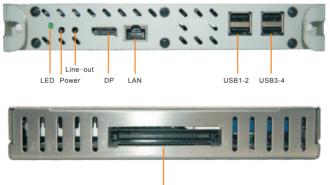

## S00B-AD1IC4110

OPS Built-in controller

Rear I/O

80 Pin Port

## **Detail Specification**

Product Line Low power

Platform Processor: Intel Core i5-2510E 2.50GHz

**GPU** Build-in CPU

Ethernet Intel 82579 10/100/1000Mbps

Rear I/O 4xUSB2.0,1xDP 1xRJ45, 80 Pin Port

Memory 4GB 1333MHZ SO-DIMM DDR3